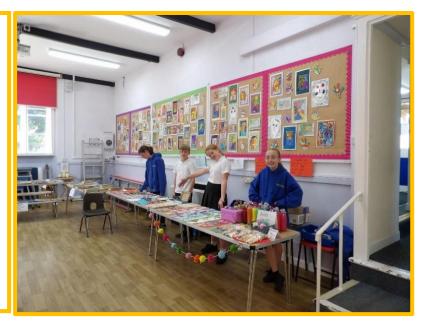

# Year 6 Enterprise...wow!

Year 6 did us proud this
Wednesday! They have worked
hard this half term on their
enterprise project, and this
week invited members of the
community into our school for
their cafe and stalls. The items
on sell were unique and
beautifully crafted. Well done to
Year 6 and a massive thank
you to Mrs Hart and our parent
helpers!