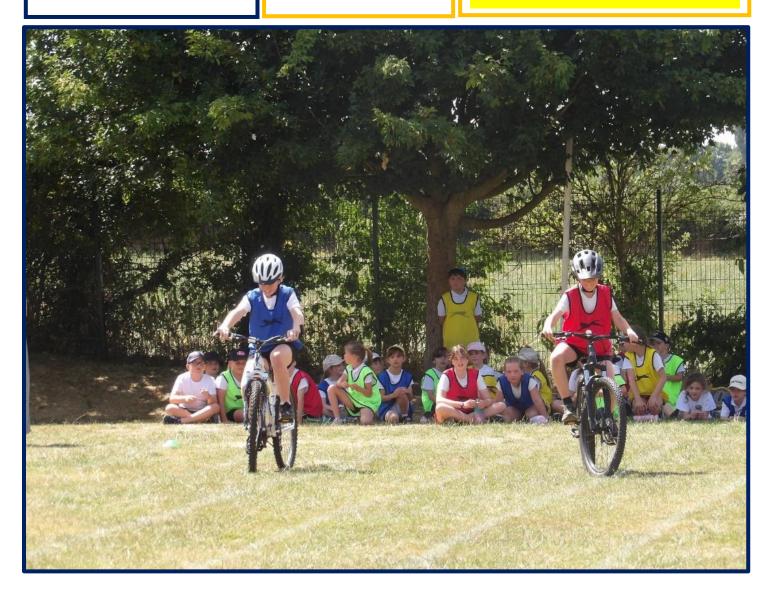

## Sports Day

Sports Day was a success! Every child came back in saying how much fun they'd had! It was brilliant seeing all the children run, throw and cycle ... but most importantly, it was amazing to see the SUPPORT for one another. True Chinnock Spirit!